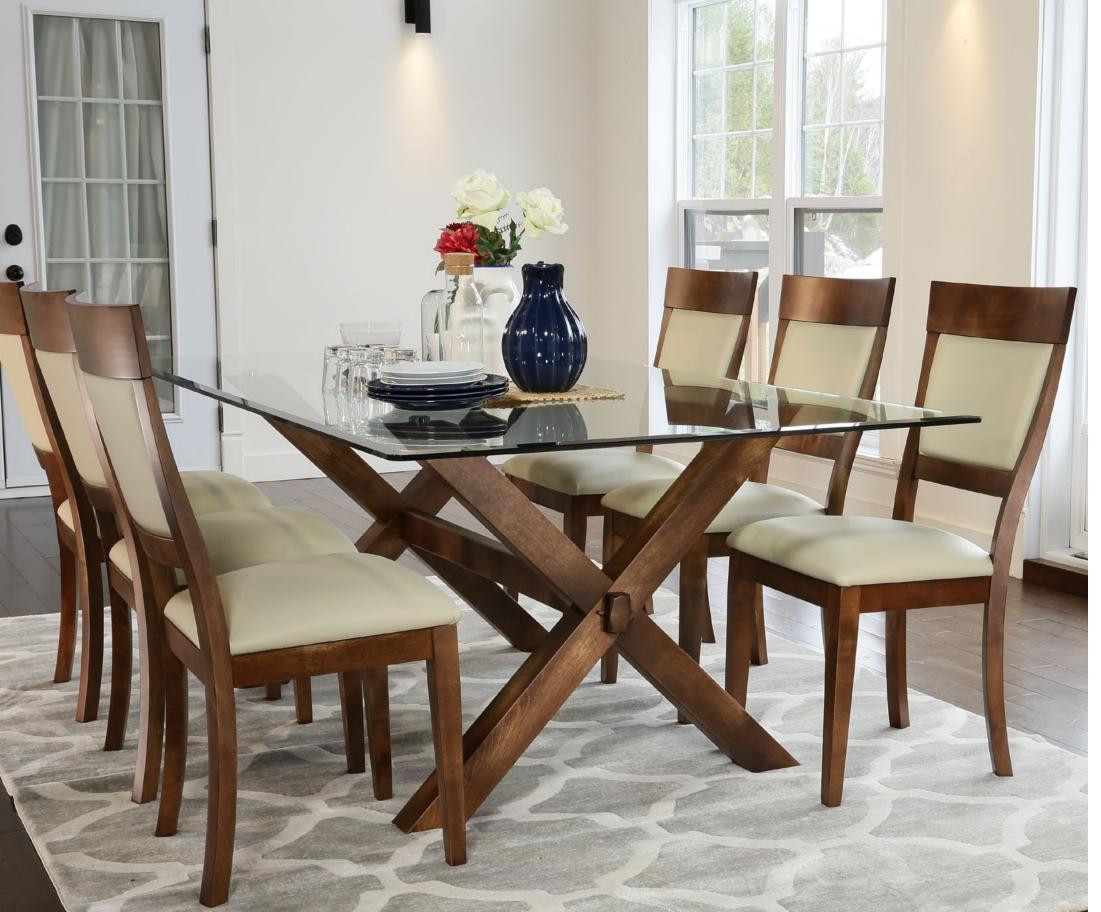

# MOISON

lifestyle you deserve





## maison













Incredible choices



## Mix and match

Maison style combines useful and pleasant features while focusing on comfort and quality. Trendy and accessible, it allows you to entertain in an inviting family space. Create a space that reflects the needs of your family and the style you have always dreamed of.





PHOTO MSN-744

TABLE TBRRE-0821

**CHAIRS**CB-1325
CB-1215

#### Simply unparalleled comfort!







PHOTO MSN-666 **DENALI TABLE** TBDRE-0870 CHAIRS CB-1359



PHOTO MSN-699

CLEAR GLASS TABLE TBRGL-0620

CHAIRS CB-1226

CHAIR CB-1325

## No rules...

Mix and match elements that fit both your style and needs. Maison is for the family who won't compromise functionality for style. Have Both!



SWIVEL STOOLS BSSB-1578



















## maison

## Choosing the color and finish of your furniture ...a breeze

It's paradise with our amazing palette of **185** wood finishes and colors. It will be your choice!







CHAIR CB-1370



CHAIR



CHAIR CB-1339





#### The art of creating harmony that evolves with time

Choose a table that can accommodate the entire family. Bermex can provide solutions for your most important celebrations.

PHOTO MSN-702

EXPRESSION TABLE TBRSS-0771

**CHAI