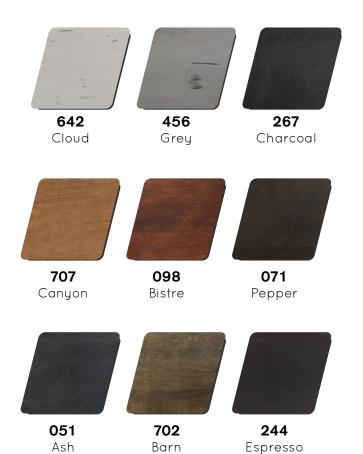

## Choosing the color and finish of your furniture ...a breeze

It's paradise with our amazing palette of **185** wood finishes and colors. It will be your choice!

CHAIR CB-1370

CHAIR

CHAIR CB-1339