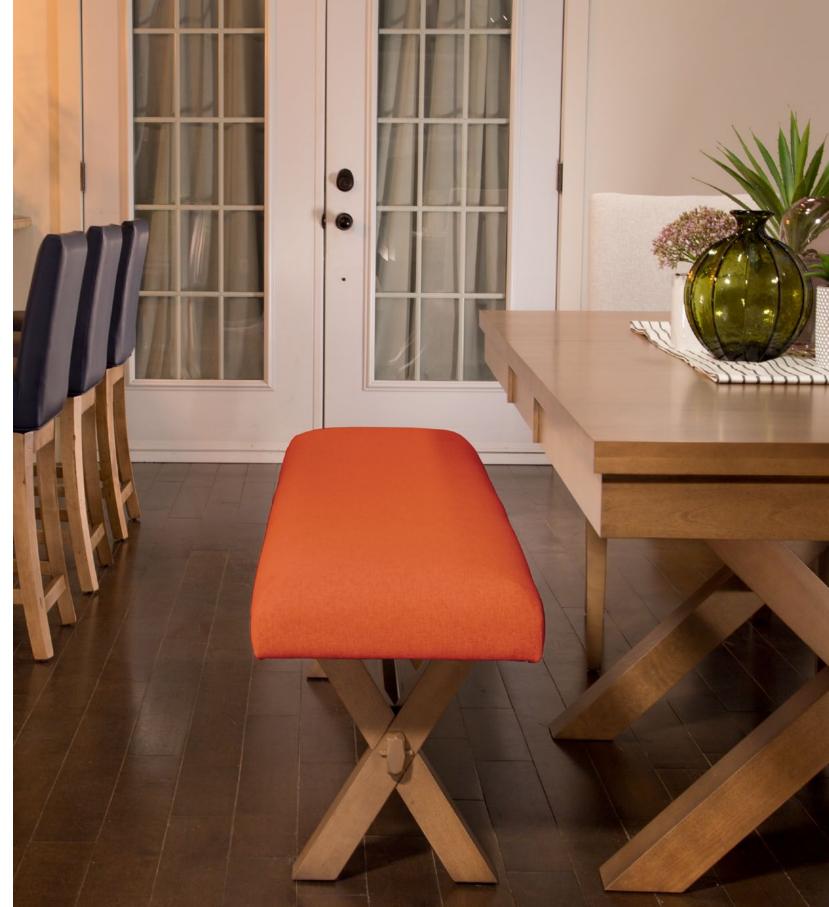

### Convenient and useful

BUFFET BB-112078

A bench is a wonderful complement to any table.....especially for kids. Complete the decor, add a buffet to store dinnerware and cutlery or to organize children's toys.