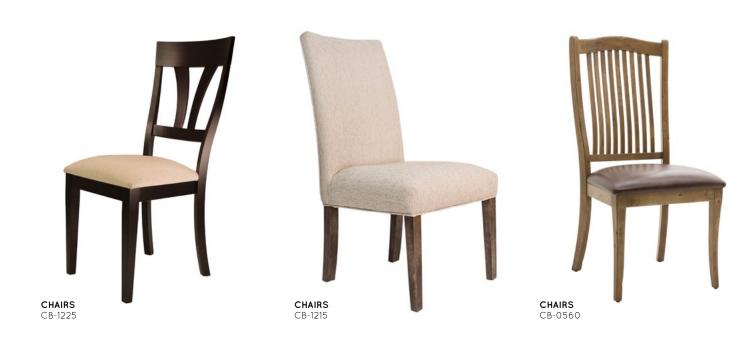

# MOISON

lifestyle you deserve





## maison













Incredible choices



## Mix and match

Maison style combines useful and pleasant features while focusing on comfort and quality. Trendy and accessible, it allows you to entertain in an inviting family space. Create a space that reflects the needs of your family and the style you have always dreamed of.





PHOTO MSN-744

TABLE TBRRE-0821

**CHAIRS**CB-1325
CB-1215

#### Simply unparalleled comfort!







PHOTO MSN-666 **DENALI TABLE** TBDRE-0870 CHAIRS CB-1359



PHOTO MSN-699

CLEAR GLASS TABLE TBRGL-0620

CHAIRS CB-1226

CHAIR CB-1325

## No rules...

Mix and match elements that fit both your style and needs. Maison is for the family who won't compromise functionality for style. Have Both!



SWIVEL STOOLS BSSB-1578



















## maison

## Choosing the color and finish of your furniture ...a breeze

It's paradise with our amazing palette of **185** wood finishes and colors. It will be your choice!







CHAIR CB-1370



CHAIR



CHAIR CB-1339





#### The art of creating harmony that evolves with time

Choose a table that can accommodate the entire family. Bermex can provide solutions for your most important celebrations.

PHOTO MSN-702

EXPRESSION TABLE TBRSS-0771

**CH