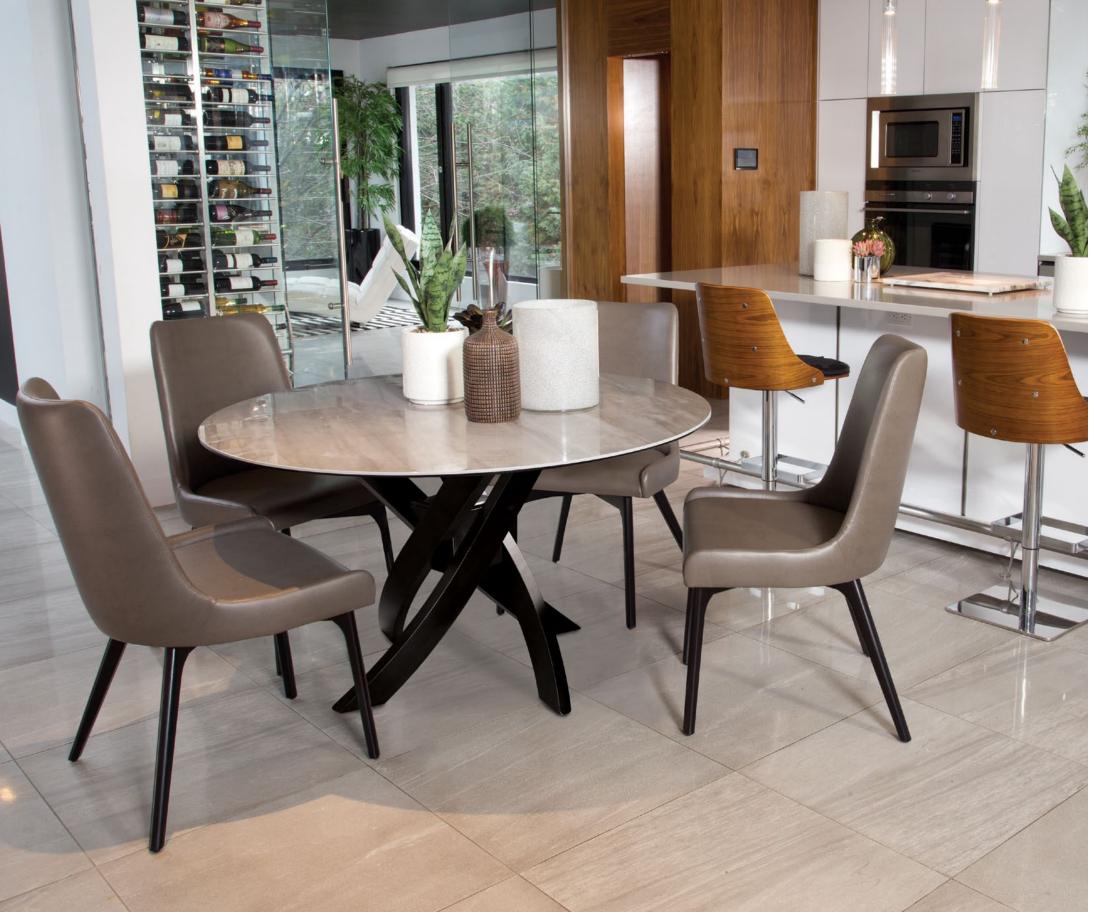

We suggest mixing materials such as granite, chrome and steel. For example, this suite, we chose to incorporate a metal base mounted by a magnificent ceramic tabletop. Glass is also an interesting option. A clean material that remains relatively discreet but incredibly chic. Minimalism is the heart of most contemporary design. Be cuttingedge with original pieces. Invest in unique artwork created by a local artist to highlight your dining space and create great conversation.

## ELEGANT SIGNATURE

Unique in its kind, our ceramic table and metal base offers an edgy combination. With a refined surface, and durability, this element embraces trend and functionality.

PHOTO DRC-741