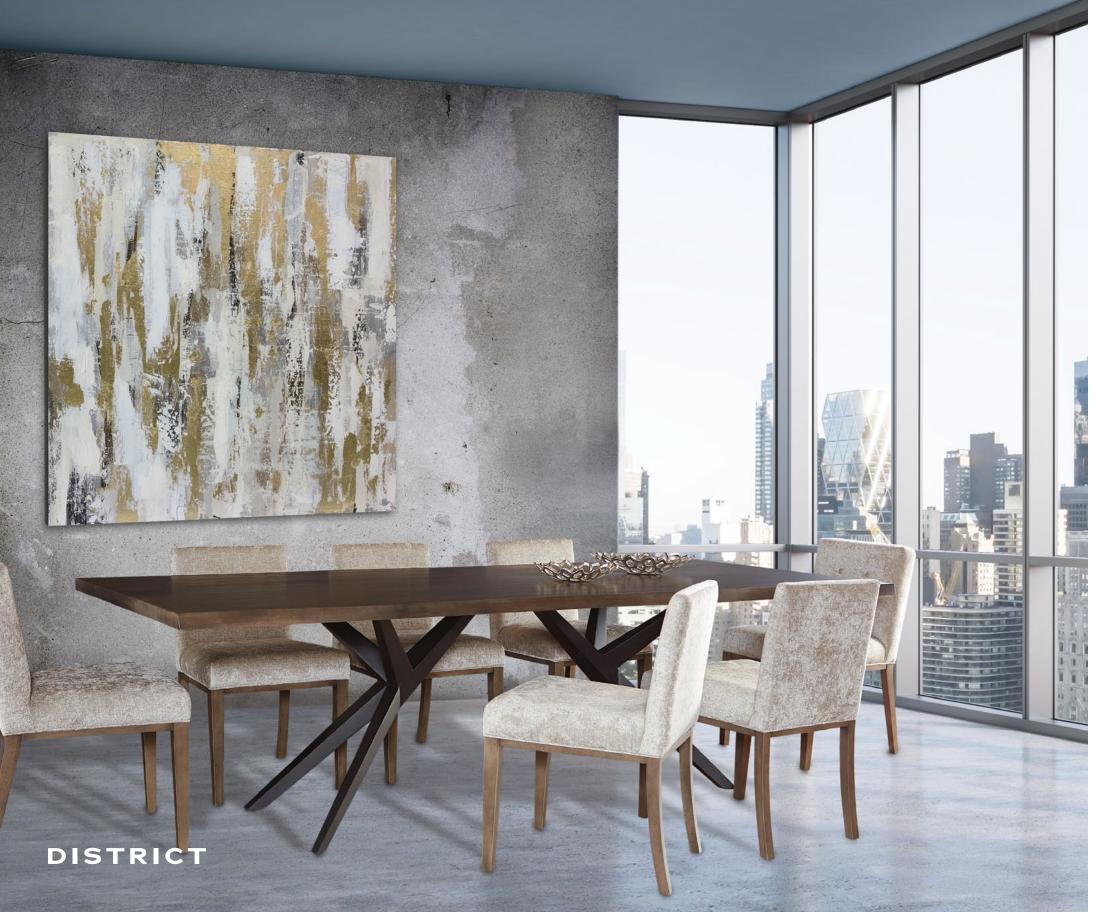

# DISTRICT

# EXPRESS YOUR STYLE

DISTRICT gives a contemporary and trendy allure to your decor while maintaining a clear and refined line. Elements such as glass, wood, metal and ceramic, provide a dramatic and luxurious spirit.

## A clean and defined line.

Originality is at the heart of the design. Blending raw material elements such as natural stone, forged metals and factory brick gives that industrial or loft look that many find comfortable and sustainable. Re-purposed factories and barns give inspiration to many great urban designs.

We suggest mixing materials such as granite, chrome and steel. For example, this suite, we chose to incorporate a metal base mounted by a magnificent ceramic tabletop. Glass is also an interesting option. A clean material that remains relatively discreet but incredibly chic. Minimalism is the heart of most contemporary design. Be cuttingedge with original pieces. Invest in unique artwork created by a local artist to highlight your dining space and create great conversation.