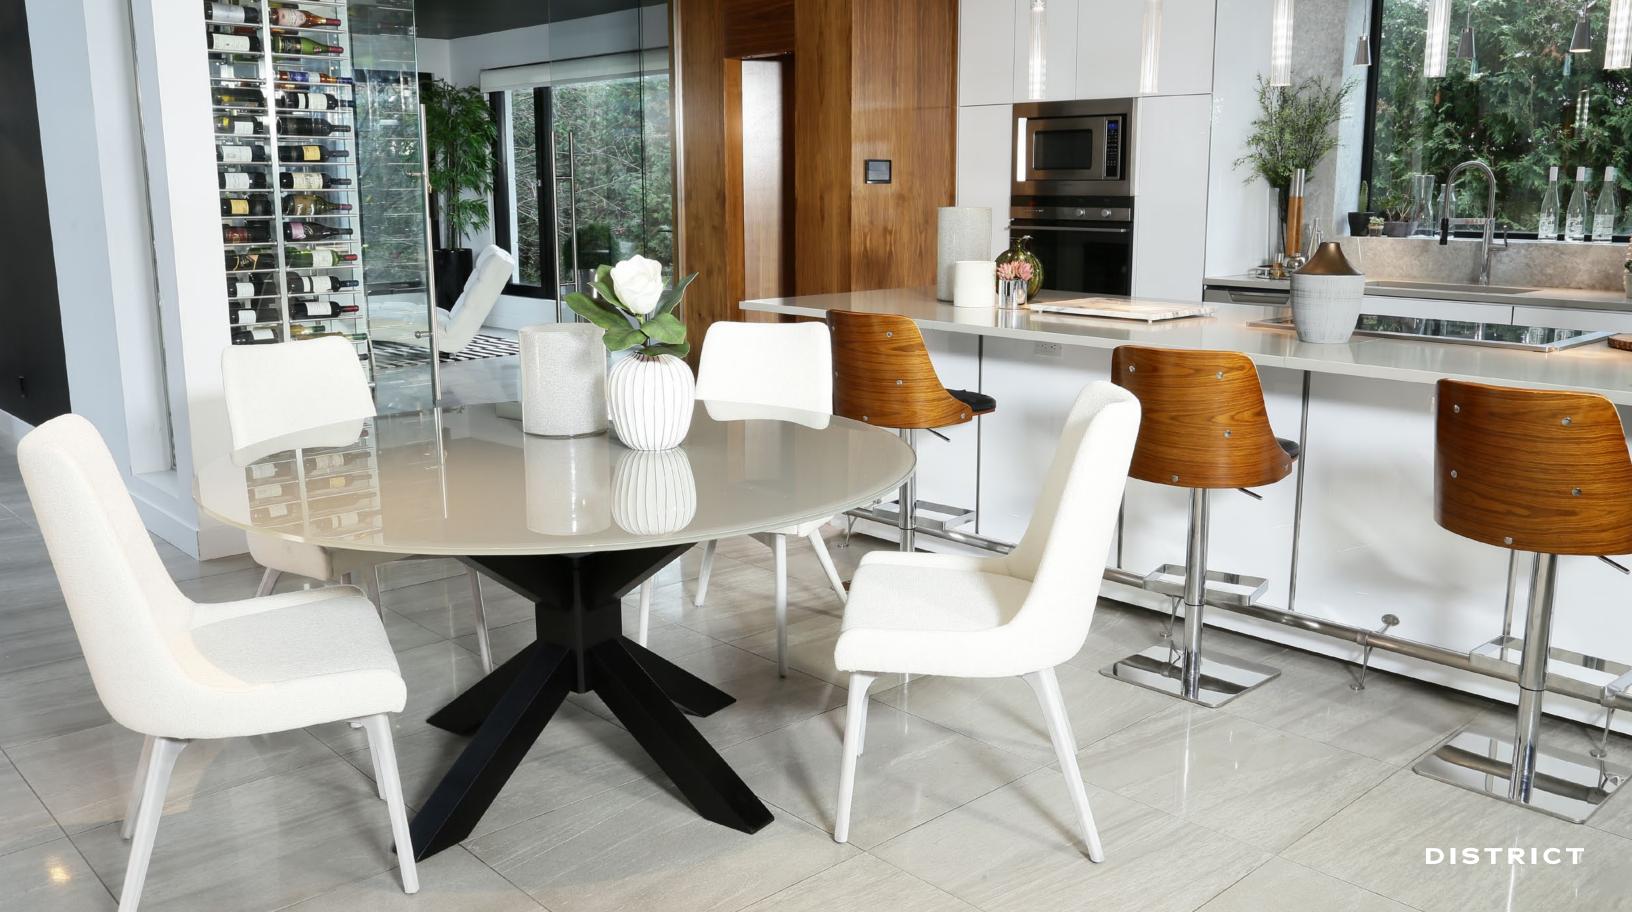

## ELEGANT SIGNATURE

Unique in its kind, our ceramic table and metal base offers an edgy combination. With a refined surface, and durability, this element embraces trend and functionality.

PHOTO DRC-741