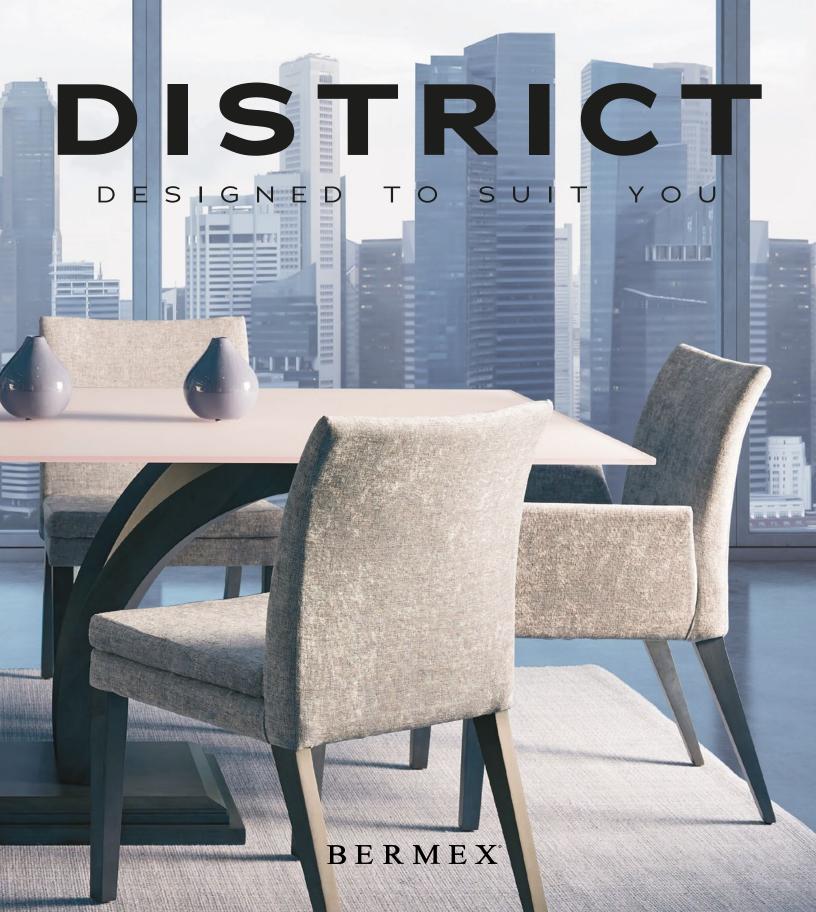

# DESIGN TO SUIT YOU

DESIGNED FOR MODERN PROFESSIONALS,

DISTRICT CREATES A CONTEMPORARY

AND TRENDY EXPERIENCE. ITS

CLEAN AND REFINED FEATURES

REFER TO MINIMALISM.

PHOTO DRC-745

TINTED GLASS TABLE TBRGL-0570

# DISTRICT