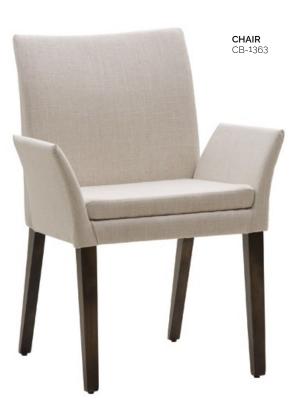

ry design. Be cuttingedge with original pieces. Invest in unique artwork created by a local artist to highlight your dining space and create great conversation.

Key trends are neutrals, every shade of white and lighting. A splash of color puts your signature on the design.

## **DISTRICT**

The basic color scheme, for both walls and floors, should be neutral colors such as off-white tending to creamy gray, beige, gray or deep black. Setting the ensemble with neutral colors as a backdrop. Add a large area rug and cushions with hues of purple or blue-green as a color element that will blend beautifully with your sophisticated décor.

Decoration is the art of creating a personalized home! ■

4 DISTRICT | BERMEX.CA | DISTRICT 5





PHOTO DRC-686

TINTED GLASS TOP TBRGL-0570

CHAIRS CB-1363



PHOTO DRC-688

CERAMIC TABLE TBRCT-0100

CHAIRS CB-1010



A refined, functional, and friendly dining room is perfect for all occasions. Design your spectacular and unique furniture with our 185 colors and wood finishes.

PHOTO DRC-693

EXPRESSION TABLE TBRSS-0501

CHAIRS CB-1452



CHAIR CB-1371



CHAIR CB-1450











# A PURE AND CLEAN LINE

DISTRICT exhibits elegant lines and a modern character. Beautiful, stylish, and comfortable chairs welcome colleagues and friends for an impromptu gathering.

**PHOTO** DRC-639

LIVE EDGE TABLE TBBLE-4050

> CHAIRS CB-1401





CHAIR CB-1361



CHAIR CB-1300



CHAIR CB-1221





PHOTO DRC-687 TINTED GLASS TOP TBRGL-0100 CHAIRS CB-1010

## ELEGANT SIGNATURE

Unique in its kind, our ceramic table and metal base offers an edgy combination. With