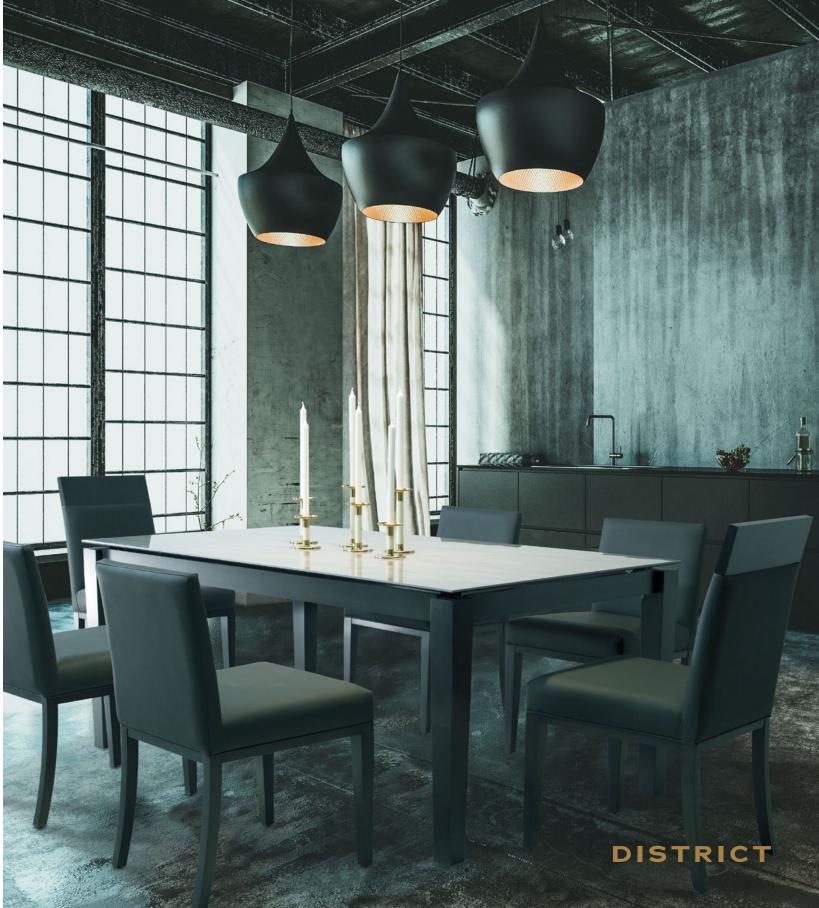

## A clean and defined line.

Originality is at the heart of the design. Blending raw material elements such as natural stone, forged metals and factory brick gives that industrial or loft look that many find comfortable and sustainable. Re-purposed factories and barns give inspiration to many great urban designs.

We suggest mixing materials such as granite, chrome and steel. For example, this suite, we chose to incorporate a metal base mounted by a magnificent ceramic tabletop. Glass is also an interesting option. A clean material that remains relatively discreet but incredibly chic. Minimalism is the heart of most contemporary design. Be cuttingedge with original pieces. Invest in unique artwork created by a local artist to highlight your dining space and create great conversation.