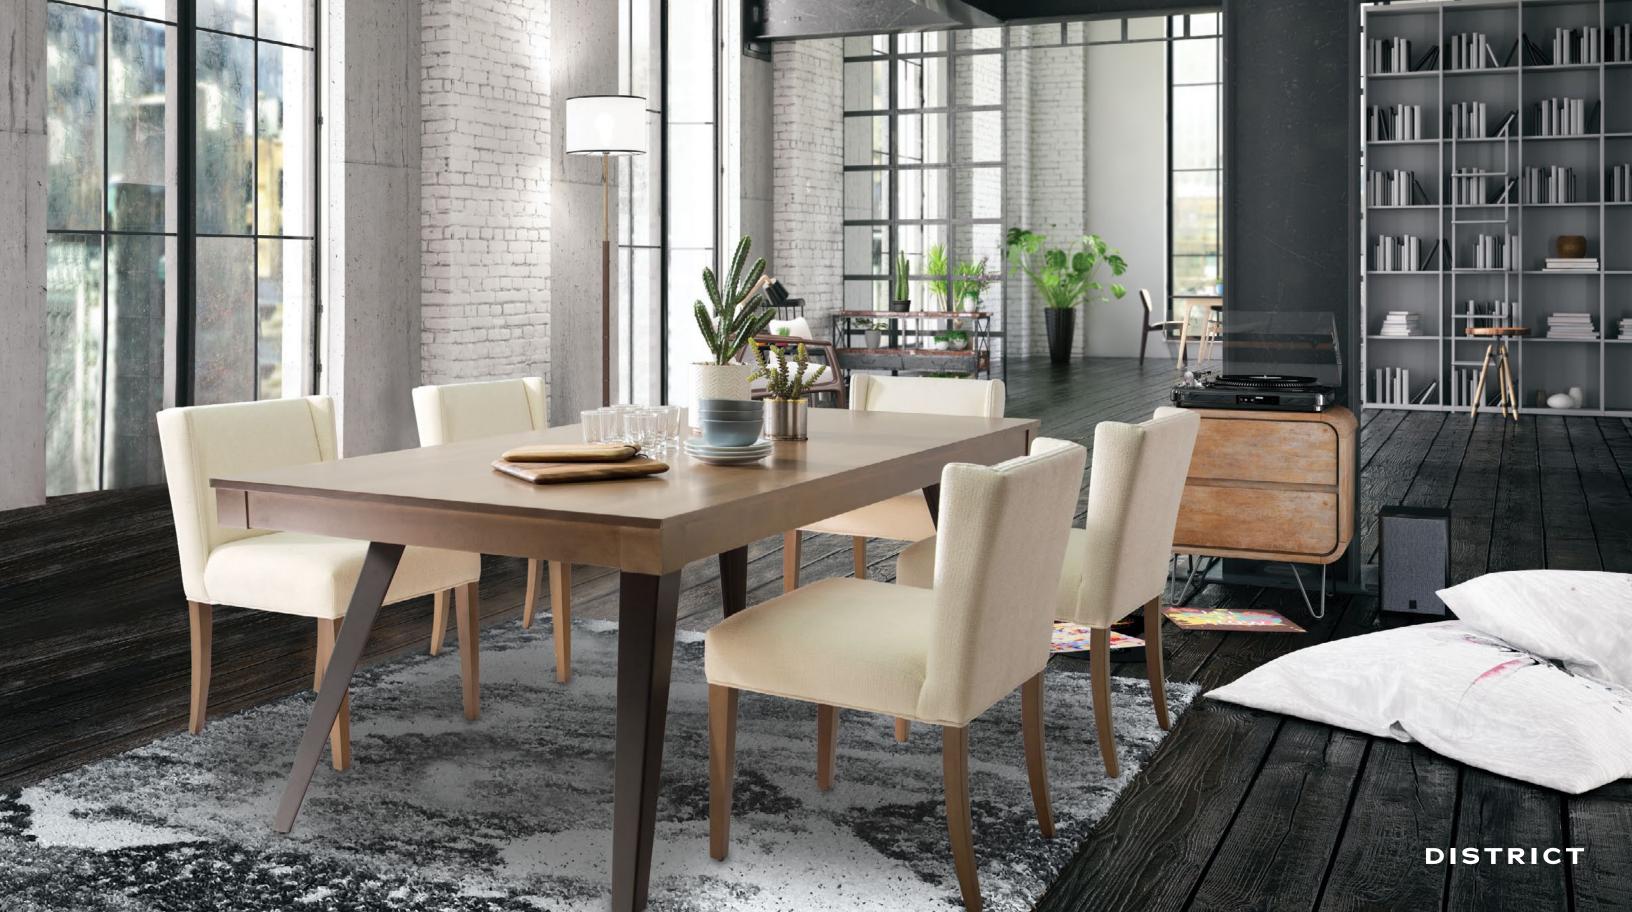

## A clean and defined line.

Originality is at the heart of the design. Blending raw material elements such as natural stone, forged metals and factory brick gives that industrial or loft look that many find comfortable and sustainable. Re-purposed factories and barns give inspiration to many great urban designs.

We suggest mixing materials such as granite, chrome and steel. For example, this suite, we chose to incorporate a metal base mounted by a magnificent ceramic tabletop. Glass is also an interesting option. A clean material that remains relatively discreet but incredibly chic. Minimalism is the heart of most contemporary design. Be cuttingedge with original pieces. Invest in unique artwork created by a local artist to highlight your dining space and create great conversation.