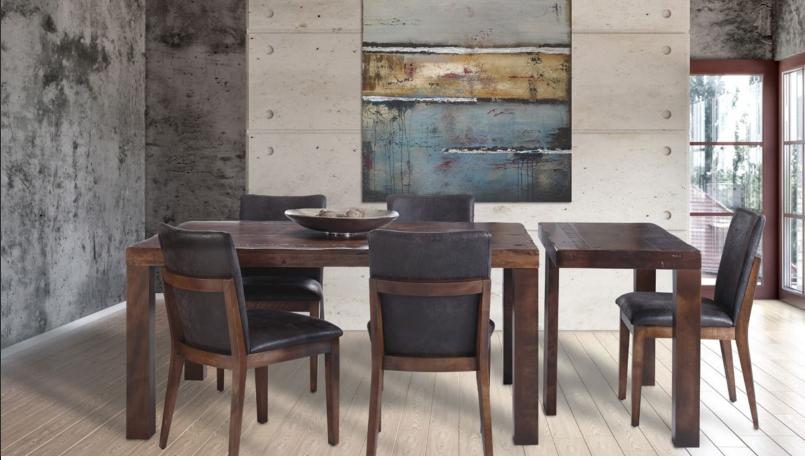

## A clean and defined line.

Originality is at the heart of the design. Blending raw material elements such as natural stone, forged metals and factory brick gives that industrial or loft look that many find comfortable and sustainable. Re-purposed factories and barns give inspiration to many great urban designs.

We suggest mixing materials such as granite, chrome and steel. For example, this suite, we chose to incorporate a metal base mounted by a magnificent ceramic tabletop. Glass is also an interesting option. A clean material that remains relatively discreet but incredibly chic. Minimalism is the heart of most contemporary design. Be cuttingedge with original pieces. Invest in unique artwork created by a local artist to highlight your dining space and create great conversation.