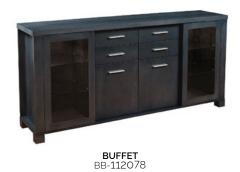

LIVE EDGE TABLE TBBLE-4460

**CHAIRS**CB-1353
CB-1359

PHOTO DRC-468

PRESTIGE TABLE TBBSS-0872

CHAIRS CB-1359

BUFFET BB-112078

Moving into a smaller space does not mean less room to entertain. Add stools to the island, or counter, a bench at the dining table. Complete the look with a buffet in the living room for additional storage.