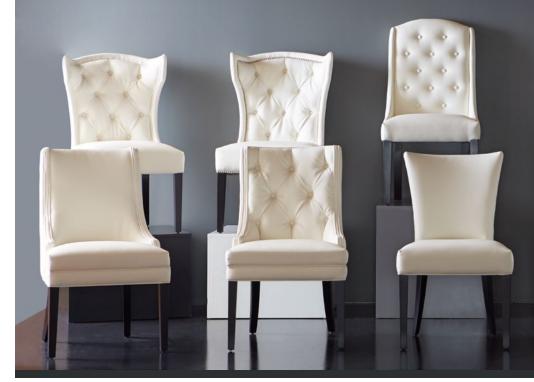

## COUTURE

Our customizable models are as unique as a Haute Couture dress with sparkles. You can punctuate your uphostered chairs of brass, copper or silver colored nails.

PHOTO CTR-624

EVEREST TABLE TBERE-0360

> CHAIRS CB-1698

CHAIR CB-1385

CHAIR CB-1716

CHAIR CB-1255

**TABLE** Example code Z