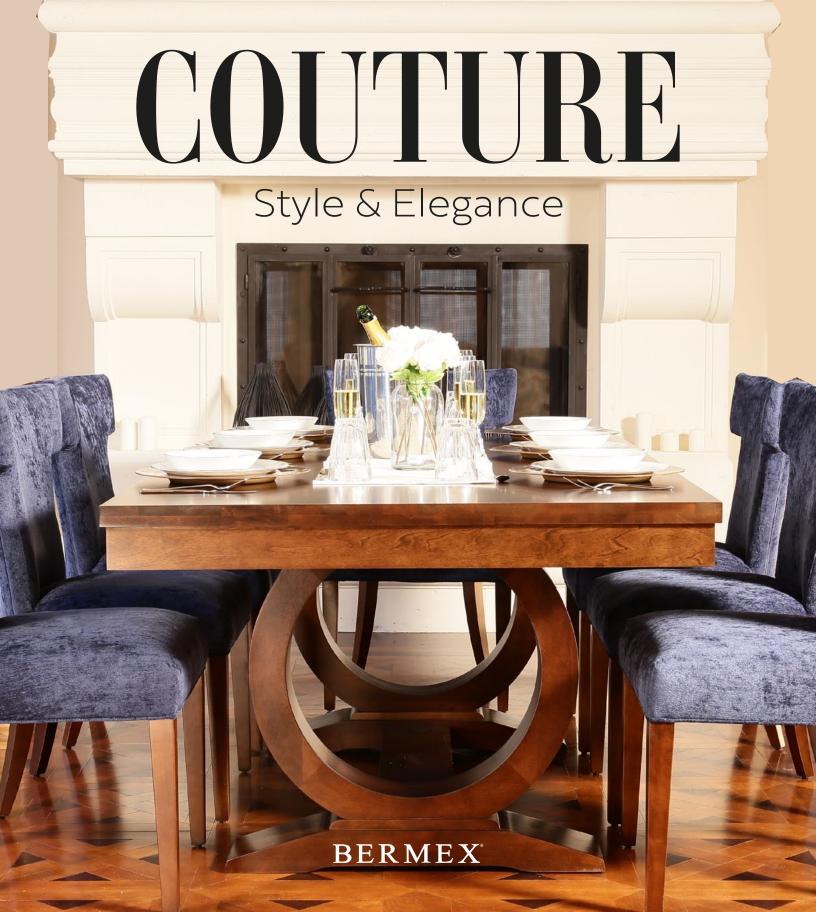

## Style & Elegance

Inspired by high fashion, dinner parties, and gourmet meals, COUTURE incorporates glamorous elements in a subtle balance between luxury and sophistication.

CHAIR CB-1750

# aguaranteed success

COUTURE appeals to those who admire luxury and wish to recreate a perfect reception at home.

From your selection of footwear to the perfect dress, and a menu designed to impress. COUTURE is inspired for the Grand occasion.

Its allure is the elegance of the design and focused attention to detail.

PHOTO CTR-676 **DENALI TABLE** TBDRE-0880 CHAIRS CB-1523 CB-1723 with nails