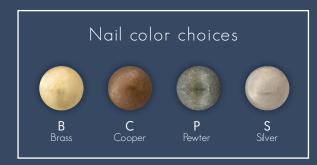

## COUTURE

Our customizable models are as unique as a Haute Couture dress with sparkles. You can punctuate your uphostered chairs of brass, copper or silver colored nails.

PHOTO CTR-624

EVEREST TABLE TBERE-0360