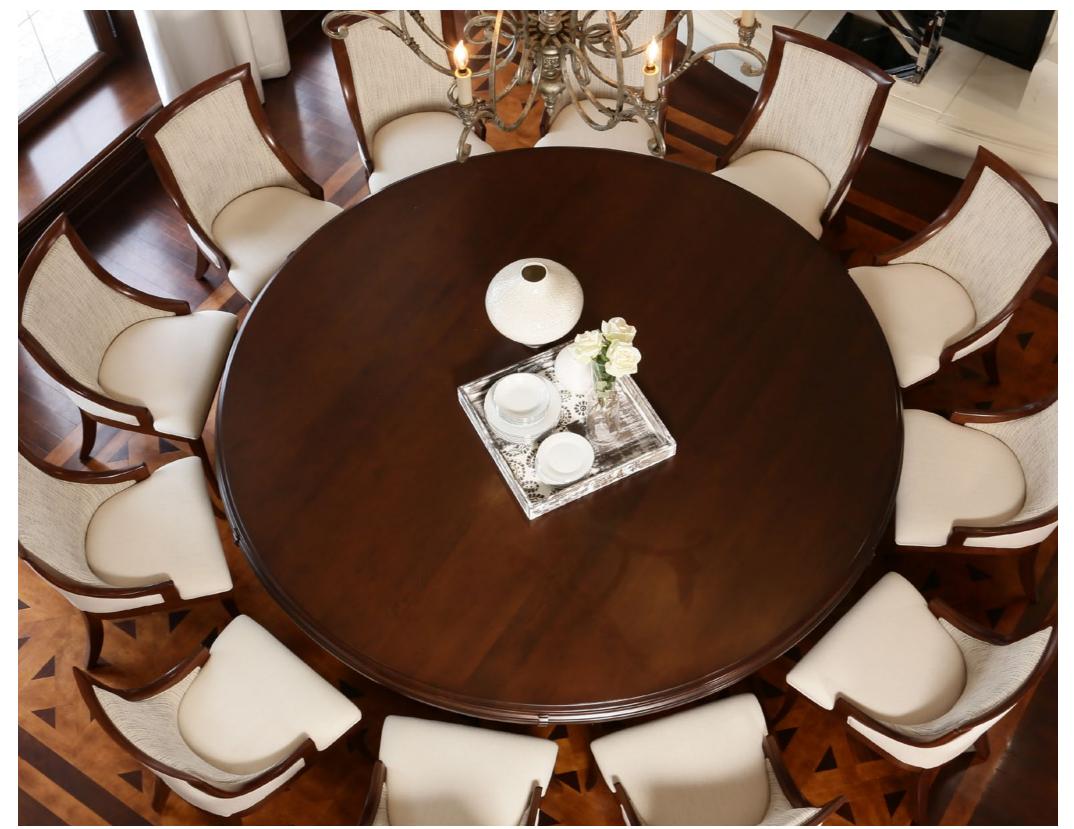

## COUTURE

Our customizable models are as unique as a Haute Couture dress with sparkles. You can punctuate your uphostered chairs of brass, copper or silver colored nails.

PHOTO CTR-624

EVEREST TABLE TBERE-0360

> CHAIRS CB-1698

CHAIR CB-1385

CHAIR CB-1716

CHAIR CB-1255

**TABLE** Example code Z