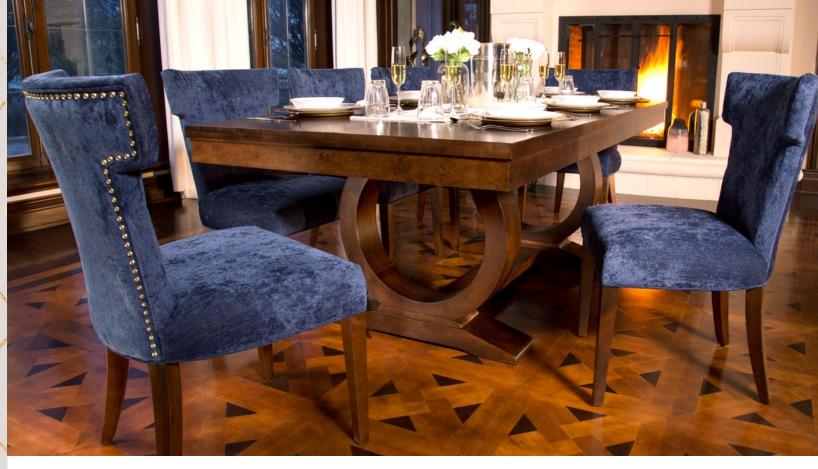

Its allure is the elegance of the design and focused attention to detail.

PHOTO CTR-676 **DENALI TABLE** TBDRE-0880 CHAIRS CB-1523 CB-1723 with nails

## COUTURE

Our customizable models are as unique as a Haute Couture dress with sparkles. You can punctuate your uphostered chairs of brass, copper or silver colored nails.

PHOTO CTR-624

EVEREST TABLE TBERE-0360

> CHAIRS CB-1698

CHAIR CB-1385

CHAIR CB-1716

CHAIR CB-1255

**TABLE** Example code Z