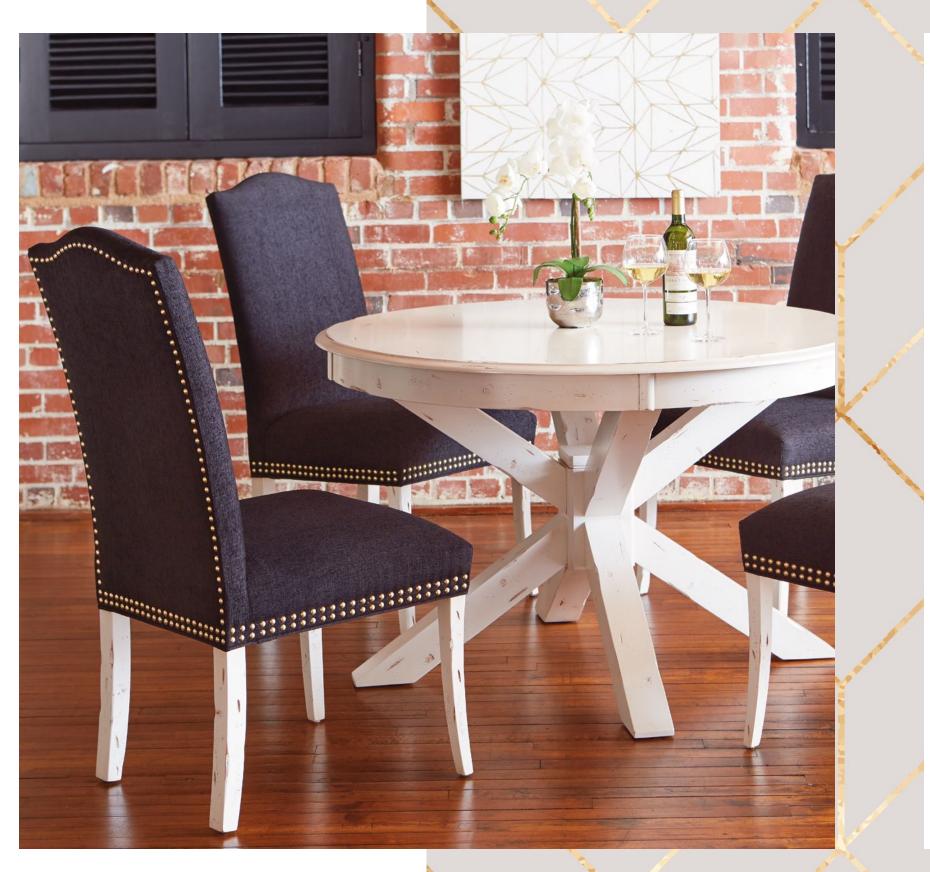

## COUTURE

Our customizable models are as unique as a Haute Couture dress with sparkles. You can punctuate your uphostered chairs of brass, copper or silver colored nails.

PHOTO CTR-624

EVEREST TABLE TBERE-0360

> CHAIRS CB-1698

CHAIR CB-1385

CHAIR CB-1716

CHAIR CB-1255

**TABLE** Example code Z