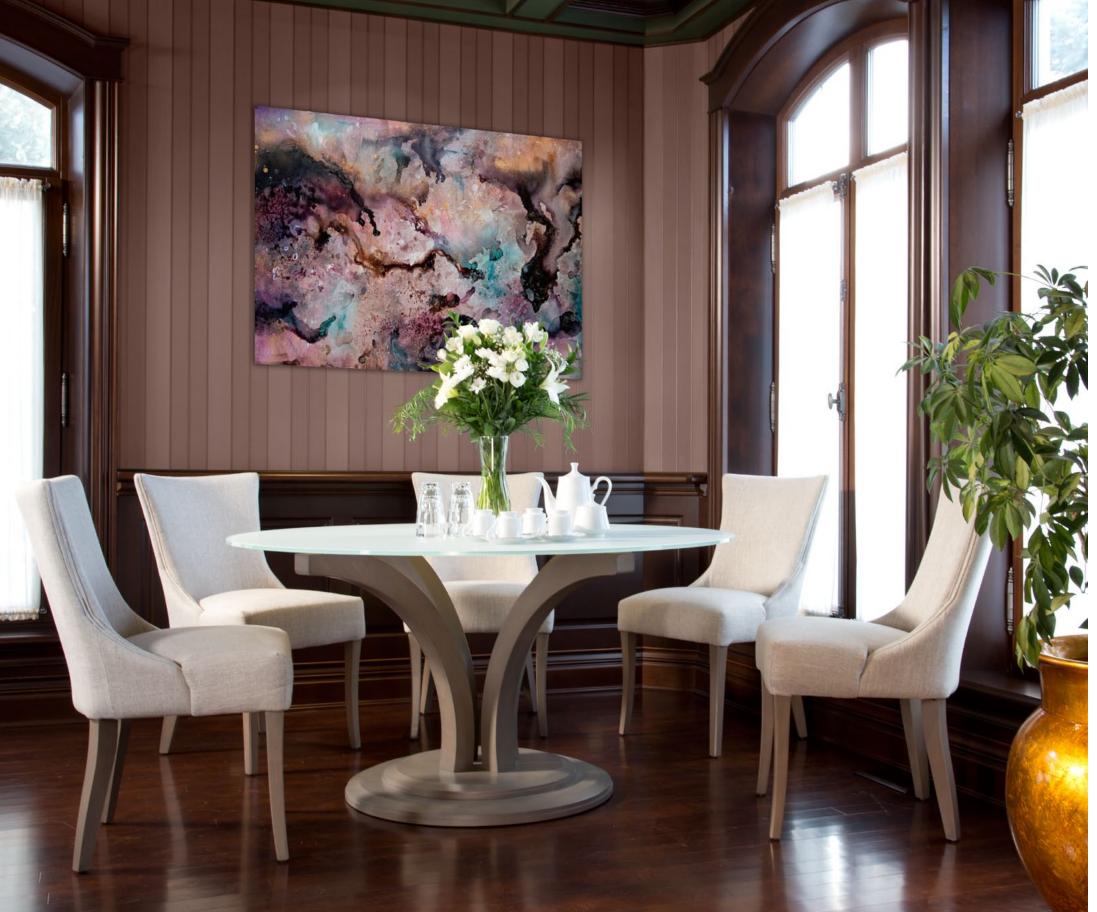

**F279** Fabric

PHOTO CTR-669

TINTED GLASS TOP TBRGL-0140

CHAIRS CB-1522 bermex.ca | COUTURE 7