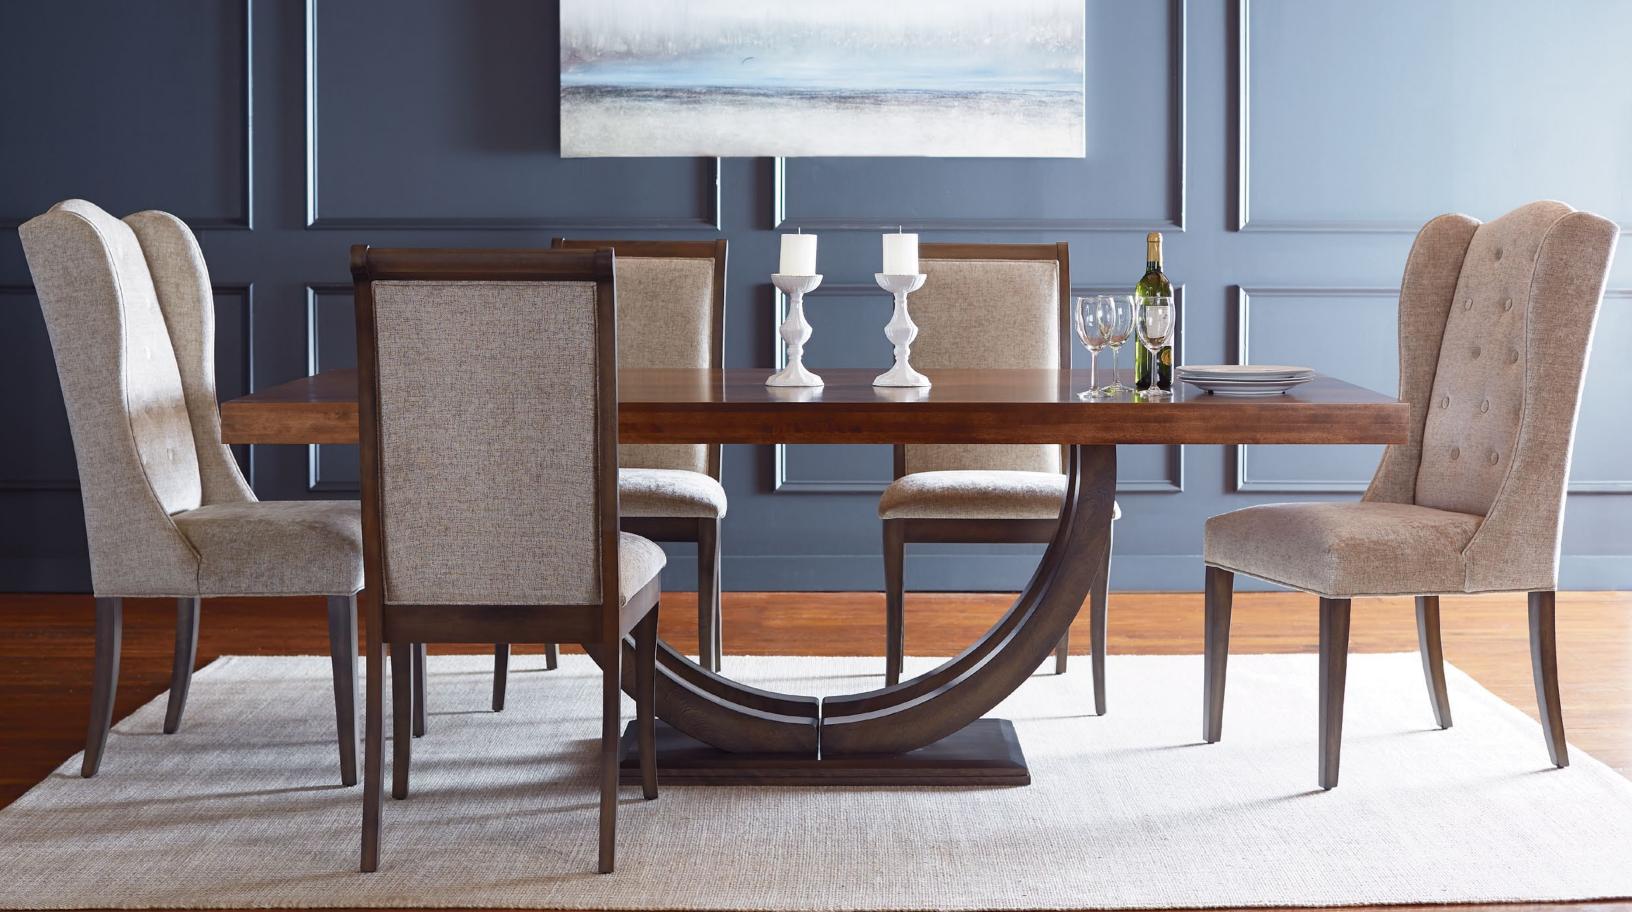

## COUTURE

Our customizable models are as unique as a Haute Couture dress with sparkles. You can punctuate your uphostered chairs of brass, copper or silver colored nails.

PHOTO CTR-624

EVEREST TABLE TBERE-0360

> CHAIRS CB-1698

CHAIR CB-1385

CHAIR CB-1716

CHAIR CB-1255

**TABLE** Example code Z